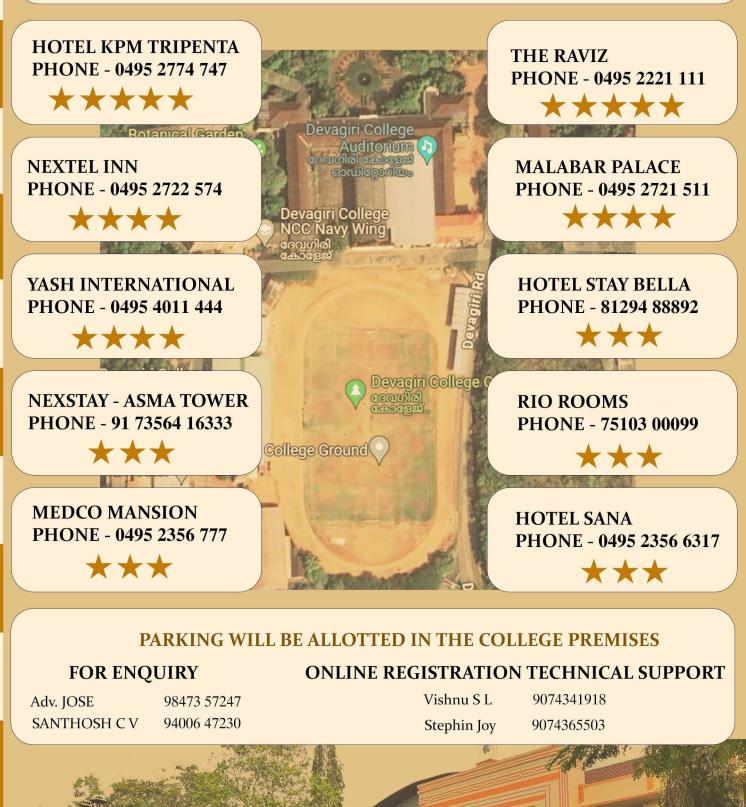

p> round             | 04.00 pm                 |
| 8 <sup>th</sup> round            | 05.00 pm                 |
| 9 <sup>th</sup> round            | 06.00 pm                 |
| Prize                            |                          |
| Distribution                     | 07.30 pm                 |
|                                  |                          |
| Time control                     | 10 min + 5 sec Increment |

5 min

Default time

# **CHIEF ARBITER** Dr. GOVINDAN KUTTY M. S (INTERNATIONAL ARBITER)

### **FOR ENQUIRY**

Adv. JOSE

- 98473 57247 SANTHOSH C V - 94006 47230

- devastjc@gmail.com



SCAN THE QR CODE TO REGISTER OR VISIT www.devagiricollege.org FOR MORE DETAILS

CHESS ASSOCIATION KERALA (CAK) REGISTRATION FOR THE YEAR 2024 IS COMPULSORY



# ACCOMODATION





COLLEGE, DEVAGIRI